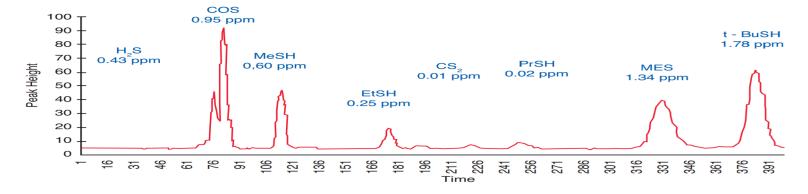

### Measurement Certainty

- Multi-Stream Up to 8 Channels
- Single Cal Gas for All Sulfur Species
- ppb to % Level Equimolar Response
- Performance Not Affected by Hydrocarbon Changes, Process Upsets, or Blending

Speciated Sulfur Analysis