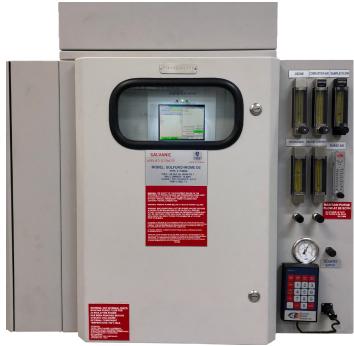

APPLIED SCIENCES



#### SulfurChrome Introduction

- Chemiluminesence Detector Technology
- Performs Speciated Sulfur Measurement
- Manufactured In & Supported From Calgary, AB
- Backed by 40 Years of Experience in Natural Gas

### **Rapid Return-On-Investment**

- Optimize Odorization Process
- Guaranteed Contractual Compliance
- Automate Custody Transfer Validation
- Avoid Pipeline "Lock-Out" From Contamination

### Measurement Certainty

- Multi-Stream Up to 8 Channels
- Single Cal Gas for All Sulfur Species
- ppb to % Level Equimolar Response
- Performance Not Affected by Hydrocarbon Changes, Process Upsets, or Blending

Speciated Sulfur Analysis



# **SulfurChrome™ GC**



## **SulfurChrome™ GC** Speciated Sulfur Analyzer

## GALVANIC

**APPLIED SCIENCES**