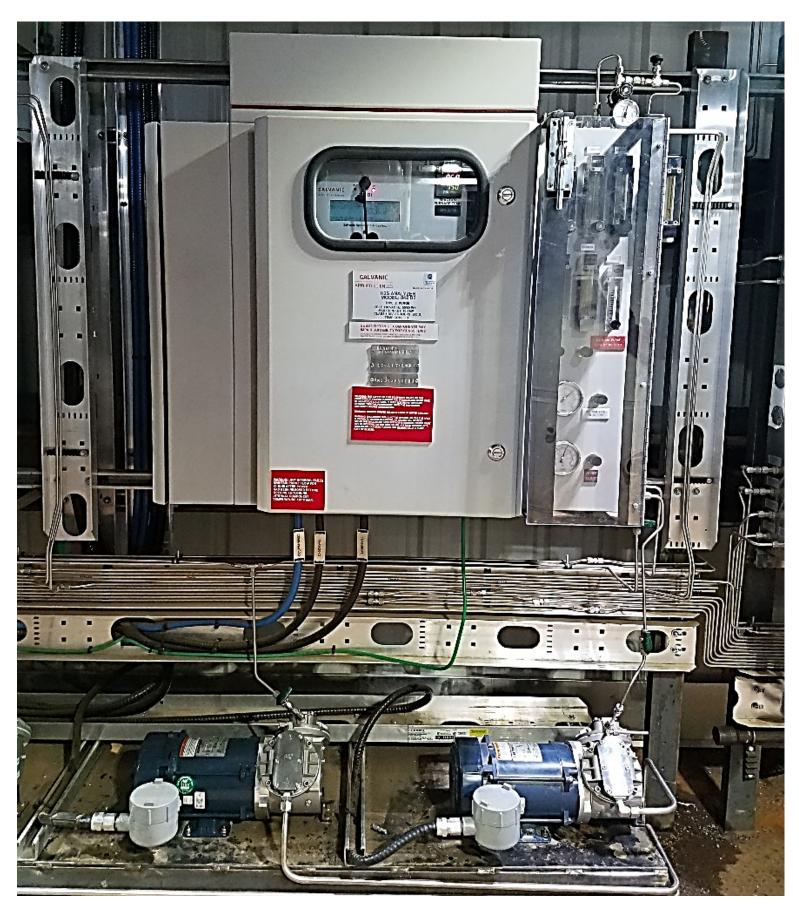

APPLIED SCIENCES



#### SulfurChrome Introduction

- Chemiluminesence Detector Technology
- Performs Speciated Sulfur Measurement
- Manufactured In & Supported From Calgary, AB
- Backed by 40 Years of Experience in Natural Gas

### **Rapid Return-On-Investment**

- Optimize Odorization Process
- Guaranteed Contractual Compliance
- Automate Custody Transfer Validation
- Avoid Pipeline "Lock-Out" From Contamination

### Measurement Certainty

- Multi-Stream Up to 8 Channels
- Single Cal Gas for All Sulfur Species
- ppb to % Level Equimolar Response
- Performance Not Affected by Hydrocarbon Changes, Process Upsets, or Blending

Speciated Sulfur Analysis



# **SulfurChrome™ GC**



## **SulfurChrome™ GC** Speciated Sulfur Analyzer

## GALVANIC

**APPLIED SCIENCES**