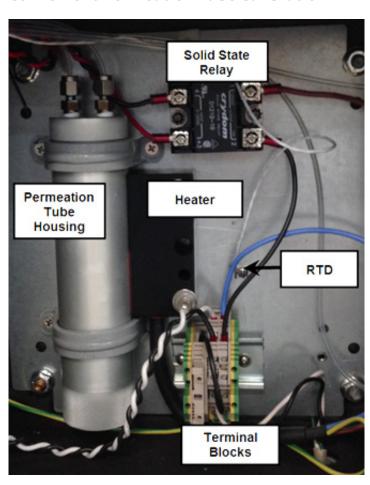

### **On-Board Calibration**

- Chlorine Bottled Cal Gas Not Easily Available
- Permeation Tube Device Eliminates Gas Cylinders
- Mounted Near Analyzer in Climate-Controlled Box

### **Convenient Permeation Tube Calibration**