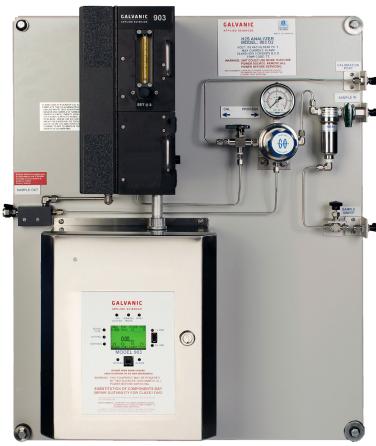

# ProTech903™ D2

APPLIED SCIENCES

## **Large Local Display With LED Indicators**