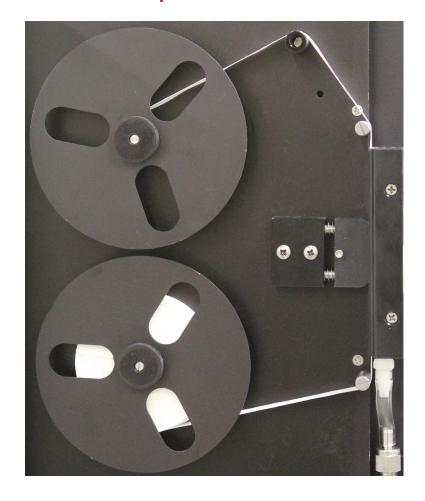

### **On-Board Calibration**

- Chlorine Bottled Cal Gas Not Easily Available
- Permeation Tube Device Eliminates Gas Cylinders
- Mounted Near Analyzer in Climate-Controlled Box

### **Convenient Permeation Tube Calibration**