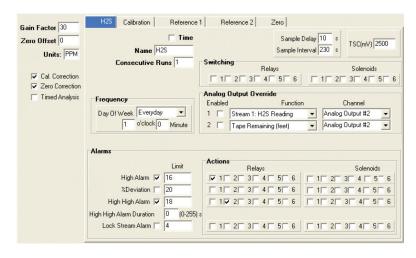

Upset
- Guaranteed Contractual Compliance
- Ensure Product Quality Specifications

### **Measurement Certainty**

- 0.005 ppm LDL Every 3 Minutes
- Predictive Alarm in ≤ 20 Seconds
- 10 Months Data Logging Storage
- Multi-Stream Up to 4 Channels
- CSA Div. 1
- **(a)** II 2 G Ex db [ia] ia op is IIB+H2 T4 Gb Tamb= 0 to +50°C

## **Key Applications**

Paper Mill Stack Gas

### **On-Board Calibration**

- Chlorine Bottled Cal Gas Not Easily Available
- Permeation Tube Device Eliminates Gas Cylinders
- Mounted Near Analyzer in Climate-Controlled Box





# ProTech903™ D2

APPLIED SCIENCES

### **Extended-Life Tape With No Interferences**



### **Convenient Permeation Tube Calibration**



## **Large Local Display With LED Indicators**



## **Secure Remote Access With Advanced Diagnostics**